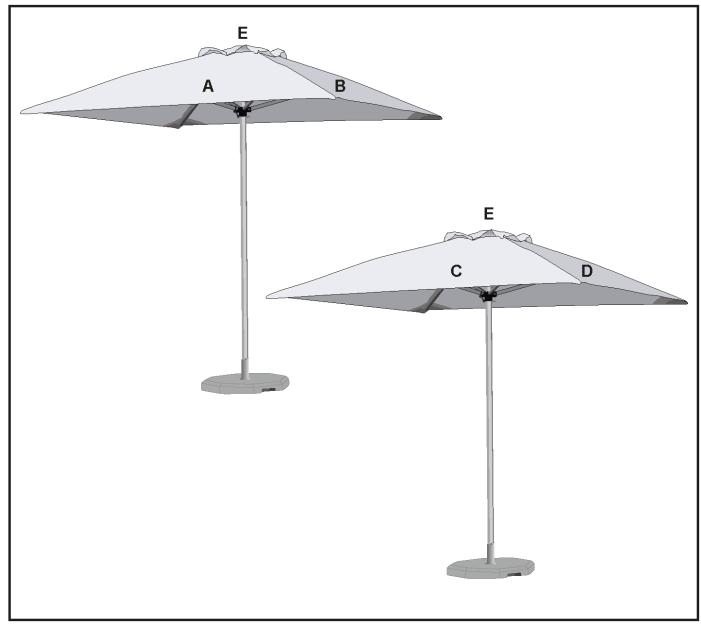

## **Branding Options:**

#### **Position A**

1. Digital Display (DD) Full Colour Size: 3176mm wide x 1484mm high

#### **Position C**

1. Digital Display (DD) Full Colour Size: 3176mm wide x 1484mm high

#### **Position E**

1. Digital Display (DD) Full Colour Size: 646mm wide x 646mm high

#### **Position B**

1. Digital Display (DD) Full Colour Size: 3176mm wide x 1484mm high

#### **Position D**

1. Digital Display (DD) Full Colour Size: 3176mm wide x 1484mm high